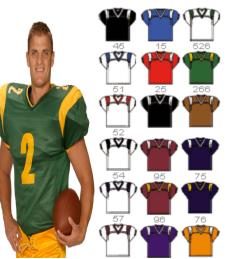

# **MO/Kan Jersey Options - Youth**

A \$36 Scramble Mesh Jersey Polyester Steelmesh© With Nylon Lycra Stretch Side Panels Multiple Color options Youth Sizes: Sm/Med or Large/XL

**D** \$34 Wild horse Mesh jersey Polyester Steelmesh© With Heavyweight Polyester Dazzle Two-Ply Shoulder & Yoke Multiple Color options Youth Sizes: Sm/Med or Large/XL

#### B \$38 Twister Mesh jersey

Polyester Steelmesh© with Nylon Lycra Inserts with two-ply Dazzle Multiple Color options Youth Sizes: Sm/Med or Large/XL

**E \$34 Blitz Mesh jersey** Polyester Steelmesh© With Two-Ply Dazzle Shoulder/Yokes Multiple Color options Youth Sizes: Sm/Med or Large/XL

## C \$36 Grinder Mesh jersey

Polyester Steelmesh© Body and Colored Inserts with two-ply Dazzle Multiple Color options Youth Sizes: Sm/Med or Large/XL

**F \$23 Striped Side Game Pant** 100% Shiny Polyester Bright Cloth Multiple Color Options Youth Sizes: XS - XL