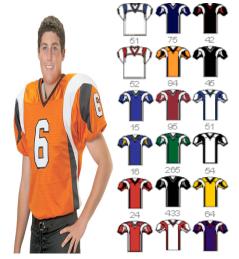

## C \$36 Grinder Mesh jersey

Polyester Steelmesh© Body and Colored Inserts with two-ply Dazzle Multiple Color options Youth Sizes: Sm/Med or Large/XL

**F \$23 Striped Side Game Pant** 100% Shiny Polyester Bright Cloth Multiple Color Options Youth Sizes: XS - XL