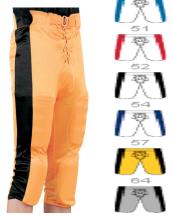

## C \$36 Grinder Mesh jersey

Polyester Steelmesh© Body and Colored Inserts with two-ply Dazzle Multiple Color options Youth Sizes: Sm/Med or Large/XL

**F \$23 Striped Side Game Pant** 100% Shiny Polyester Bright Cloth Multiple Color Options Youth Sizes: XS - XL