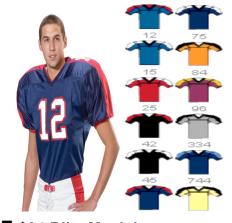

#### B \$38 Twister Mesh jersey

Polyester Steelmesh© with Nylon Lycra Inserts with two-ply Dazzle Multiple Color options Youth Sizes: Sm/Med or Large/XL

**E \$34 Blitz Mesh jersey** Polyester Steelmesh© With Two-Ply Dazzle Shoulder/Yokes Multiple Color options Youth Sizes: Sm/Med or Large/XL