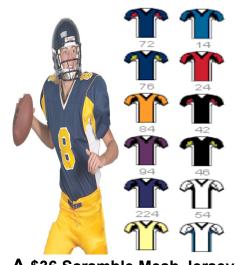

# **MO/Kan Jersey Options - Youth**

A \$36 Scramble Mesh Jersey Polyester Steelmesh© With Nylon Lycra Stretch Side Panels Multiple Color options Youth Sizes: Sm/Med or Large/XL

**D** \$34 Wild horse Mesh jersey Polyester Steelmesh© With Heavyweight Polyester Dazzle Two-Ply Shoulder & Yoke Multiple Color options Youth Sizes: Sm/Med or Large/XL