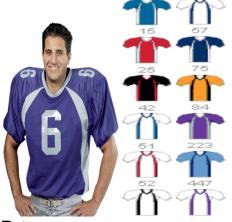

#### B \$38 Twister Mesh jersey

Polyester Steelmesh© with Nylon Lycra Inserts with two-ply Dazzle Multiple Color options Youth Sizes: Sm/Med or Large/XL

**E \$34 Blitz Mesh jersey** Polyester Steelmesh© With Two-Ply Dazzle Shoulder/Yokes Multiple Color options Youth Sizes: Sm/Med or Large/XL